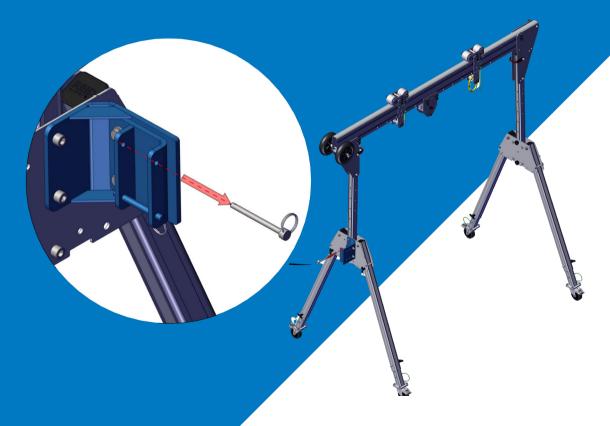

#### Assembling the PORTA GANTRY RAPIDE 500: Bracket kit 3M Device (Sealed Blok Rebel) and 3M Ultra-loK SLR

The bracket comes with the bolts supplied, as shown above.

> Remove the top bolt from the trap plate.

#### Assembling the PORTA GANTRY RAPIDE 1000: Bracket kit 3M Device (Sealed Blok Rebel) and 3M Ultra-loK SLR

The bracket comes with the bolts supplied, as shown above.

Present the bracket to the trap plate, insert and secure the top and bottom M12 bolts supplied with the bracket.