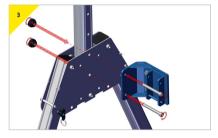

#### Assembling the PORTA GANTRY: Bracket Kit 3M Device (Sealed Blok Rebel) and 3M Ultra-loK SLR

> The bracket comes with the bolts supplied, as shown above.

Present the bracket to the trap plate, use the centre holes in the trap plate, insert and secure the M12 bolt supplied with the bracket.

> Prepare the bracket to receive the device, and remove the pin supplied with the bracket.

See Page 22 to view the assembly instructions for the fitting of the device onto the bracket.

Appropriate PPE should be worn: