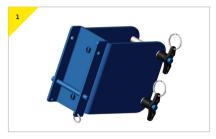

#### Assembling the PORTA GANTRY RAPIDE 1000: Bracket kit 3M Device (Sealed Blok Rebel) and 3M Ultra-loK SLR

The bracket comes with the bolts supplied, as shown above.

Present the bracket to the trap plate, insert and secure the top and bottom M12 bolts supplied with the bracket.