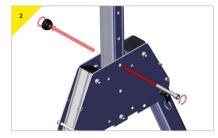

#### Assembling the PORTA GANTRY RAPIDE 1000: Bracket kit 3M Device (Sealed Blok Rebel) and 3M Ultra-loK SLR

The bracket comes with the bolts supplied, as shown above.

Present the bracket to the trap plate, insert and secure the top and bottom M12 bolts supplied with the bracket.

> Prepare the bracket to recieve the device and remove the pin supplied with the bracket.

See Page 22 to view the assembly instructions for the fitting of the device onto the bracket.