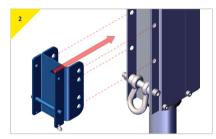

#### Assembling the PORTA GANTRY RAPIDE 500: Bracket kit 3M Device (Sealed Blok Rebel) and 3M Ultra-loK SLR

The bracket comes with the bolts supplied, as shown above.

> Remove the top bolt from the trap plate.

Present the bracket to the trap plate, insert and secure the M12 bolt supplied with the bracket.

Prepare the bracket to recieve the device, remove the pin supplied with the bracket.