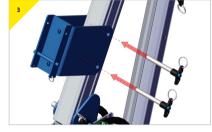

#### Assembling the PORTA GANTRY RAPIDE 500: Bracket kit 3M Device (Sealed Blok Rebel) and 3M Ultra-loK SLR

The bracket comes with the bolts supplied, as shown above.

> Remove the top bolt from the trap plate.

Present the bracket to the trap plate, insert and secure the M12 bolt supplied with the bracket.

Prepare the bracket to recieve the device, remove the pin supplied with the bracket.