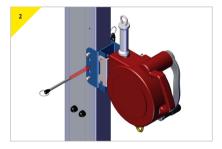

## Fitting the Device onto the Bracket: Porta Gantry Rapide & Porta Gantry S/M

> Present the device onto the bracket.

Insert the pin supplied with the bracket to secure the device.

> The device is now ready to use.

> The device is now ready to use.