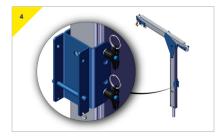

# > Assembly Instructions: PORTAGANTRY 500

The following instructions detail the assembly of the Bracket Kits 3M Device [RAWB003520] and the 3M Ultra-Lok SRL [RAWB003525] for the Porta Gantry Rapide, both Small [S] and Medium [M] frame types.

#### Assembling the PORTA GANTRY RAPIDE 500: Bracket kit 3M Device (Sealed Blok Rebel) and 3M Ultra-loK SLR

The bracket comes with the bolts supplied, as shown above.

> Remove the top bolt from the trap plate.

Present the bracket to the trap plate, insert and secure the M12 bolt supplied with the bracket.

Prepare the bracket to recieve the device, remove the pin supplied with the bracket.