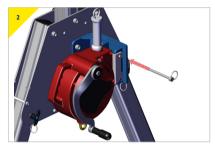

#### Assembling the PORTA GANTRY RAPIDE 1000: Bracket kit 3M Device (Sealed Blok Rebel) and 3M Ultra-loK SLR

The bracket comes with the bolts supplied, as shown above.

Present the bracket to the trap plate, insert and secure the top and bottom M12 bolts supplied with the bracket.

> Prepare the bracket to recieve the device and remove the pin supplied with the bracket.

See Page 22 to view the assembly instructions for the fitting of the device onto the bracket.