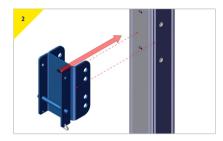

#### Assembling the PORTA GANTRY RAPIDE 500: Bracket kit 3M Device (Sealed Blok Rebel) and 3M Ultra-loK SLR

The bracket comes with the bolts supplied, as shown above.

> Remove the top bolt from the trap plate.

Present the bracket to the trap plate, insert and secure the M12 bolt supplied with the bracket.

Prepare the bracket to recieve the device, remove the pin supplied with the bracket.