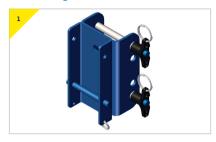

#### Assembling the PORTA GANTRY RAPIDE 500: Bracket kit 3M Device (Sealed Blok Rebel) and 3M Ultra-loK SLR

The bracket comes with the bolts supplied, as shown above.

> Remove the top bolt from the trap plate.

Present the bracket to the trap plate, insert and secure the M12 bolt supplied with the bracket.

Prepare the bracket to recieve the device, remove the pin supplied with the bracket.