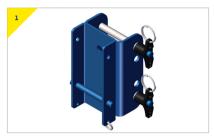

## Bracket Kit 3M Device (Sealed Blok, Rebel) - [RAWB003520] Bracket Kit 3M Ultra-LoK SRL - [RAWB003525]

#### Assembling the PORTA GANTRY RAPIDE 500: Bracket kit 3M Device (Sealed Blok Rebel) and 3M Ultra-loK SLR

The bracket comes with the bolts supplied, as shown above.

> Remove the top bolt from the trap plate.

Present the bracket to the trap plate, insert and secure the M12 bolt supplied with the bracket.

Prepare the bracket to recieve the device, remove the pin supplied with the bracket.