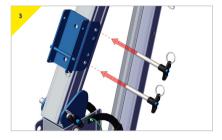

#### Assembling the PORTA GANTRY: Bracket Kit 3M Device (Sealed Blok Rebel) and 3M Ultra-loK SLR

> The bracket comes with the bolts supplied, as shown above.

Present the bracket to the trap plate, use the centre holes in the trap plate, insert and secure the M12 bolt supplied with the bracket.

> Prepare the bracket to receive the device, and remove the pin supplied with the bracket.

See Page 22 to view the assembly instructions for the fitting of the device onto the bracket.

Appropriate PPE should be worn: