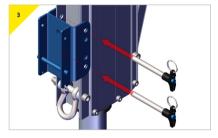

#### Assembling the PORTA GANTRY RAPIDE 500: Bracket kit 3M Device (Sealed Blok Rebel) and 3M Ultra-loK SLR

The bracket comes with the bolts supplied, as shown above.

> Remove the top bolt from the trap plate.

Present the bracket to the trap plate, insert and secure the M12 bolt supplied with the bracket.

Prepare the bracket to recieve the device, remove the pin supplied with the bracket.