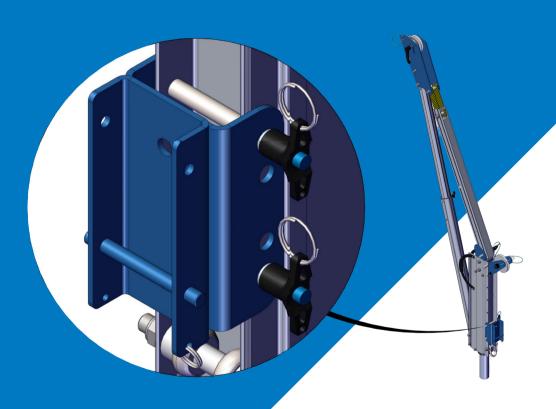

#### Assembling the PORTA GANTRY RAPIDE 500: Bracket kit 3M Device (Sealed Blok Rebel) and 3M Ultra-loK SLR

The bracket comes with the bolts supplied, as shown above.

> Remove the top bolt from the trap plate.

Present the bracket to the trap plate, insert and secure the M12 bolt supplied with the bracket.

Prepare the bracket to recieve the device, remove the pin supplied with the bracket.