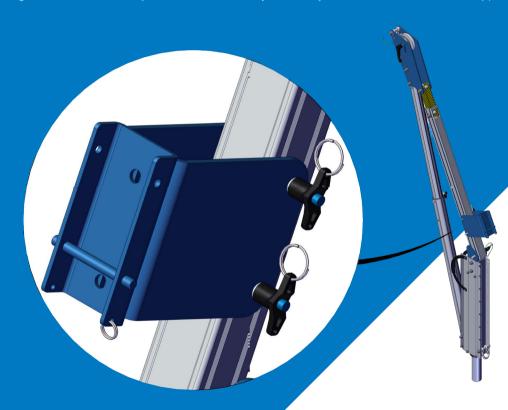

#### Assembling the PORTA GANTRY RAPIDE 1000: Bracket kit 3M Device (Sealed Blok Rebel) and 3M Ultra-loK SLR

The bracket comes with the bolts supplied, as shown above.

Present the bracket to the trap plate, insert and secure the top and bottom M12 bolts supplied with the bracket.

> Prepare the bracket to recieve the device and remove the pin supplied with the bracket.

See Page 22 to view the assembly instructions for the fitting of the device onto the bracket.