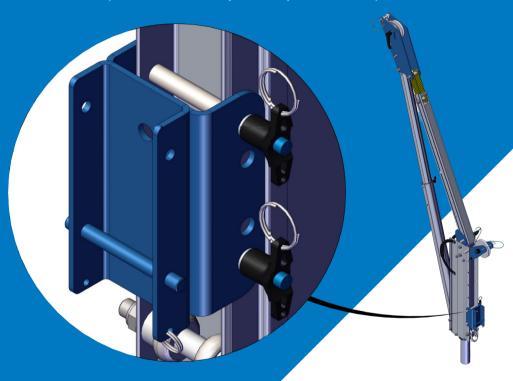

## Fitting the Device onto the Bracket: Davits

> Present the device onto the bracket.

Insert the pin provided with the device to secure the block to the bracket.

> The device is now ready to use.

## Fitting the Device onto the Bracket: Porta Gantry Rapide & Porta Gantry S/M

> Present the device onto the bracket.

Insert the pin supplied with the bracket to secure the device.

> The device is now ready to use.