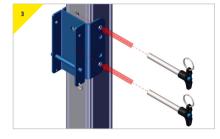

#### Assembling the PORTA GANTRY RAPIDE 1000: Bracket kit 3M Device (Sealed Blok Rebel) and 3M Ultra-loK SLR

The bracket comes with the bolts supplied, as shown above.

Present the bracket to the trap plate, insert and secure the top and bottom M12 bolts supplied with the bracket.

> Prepare the bracket to recieve the device and remove the pin supplied with the bracket.

See Page 22 to view the assembly instructions for the fitting of the device onto the bracket.