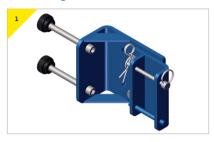

## Bracket Kit 3M Device (Sealed Blok, Rebel) - [RAWB003520] Bracket Kit 3M Ultra-LoK SRL - [RAWB003525]

#### Assembling the PORTA GANTRY RAPIDE 500: Bracket kit 3M Device (Sealed Blok Rebel) and 3M Ultra-loK SLR

The bracket comes with the bolts supplied, as shown above.

> Remove the top bolt from the trap plate.

Present the bracket to the trap plate, insert and secure the M12 bolt supplied with the bracket.

Prepare the bracket to recieve the device, remove the pin supplied with the bracket.