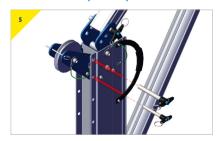

# > Assembly Instructions: PORTAGANTRY 1000

The following instructions detail the assembly of the Bracket Kits 3M Device [RAWB003520] and the 3M Ultra-Lok SRL [RAWB003525] for the Porta Gantry Rapide, both Small [S] and Medium [M] frame types.

## Bracket Kit 3M Device (Sealed Blok, Rebel) - [RAWB003520] Bracket Kit 3M Ultra-LoK SRL - [RAWB003525]

#### Assembling the PORTA GANTRY RAPIDE 1000: Bracket kit 3M Device (Sealed Blok Rebel) and 3M Ultra-loK SLR

The bracket comes with the bolts supplied, as shown above.

Present the bracket to the trap plate, insert and secure the top and bottom M12 bolts supplied with the bracket.

> Prepare the bracket to recieve the device and remove the pin supplied with the bracket.

See Page 22 to view the assembly instructions for the fitting of the device onto the bracket.