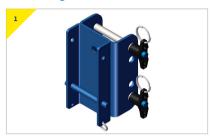

#### Assembling the PORTA GANTRY RAPIDE 500: Bracket kit 3M Device (Sealed Blok Rebel) and 3M Ultra-loK SLR

The bracket comes with the bolts supplied, as shown above.

> Remove the top bolt from the trap plate.

Present the bracket to the trap plate, insert and secure the M12 bolt supplied with the bracket.

Prepare the bracket to recieve the device, remove the pin supplied with the bracket.