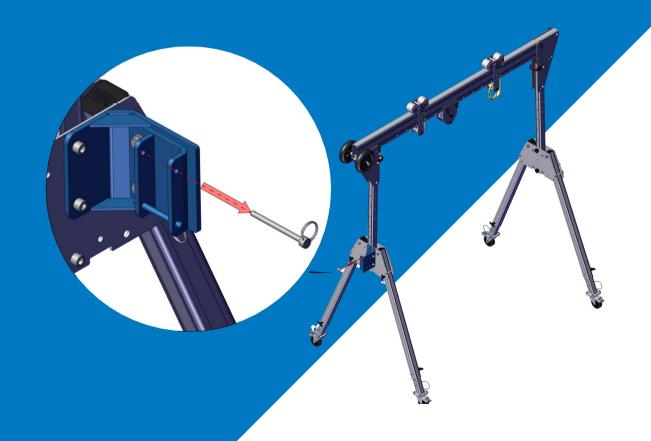

# **3M Bracket**

> Assembly & Operation Guide

# Lightweight. Portable. Safe.

Please read the following instructions and guidance notes carefully. These have been designed to aid users in carrying out the correct assembly of the bracket for each of our compatible lifting systems. Systems compatible with this product are:

- PORTAGANTRY\*
- PORTAGANTRY RAPIDE
- TDAVIT\*
- PORTADAVIT
- PORTADAVIT QUANTUM\*