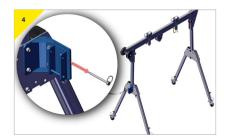

Present the bracket to the trap plate, insert and secure the M12 bolt supplied with the bracket.

Prepare the bracket to recieve the device, remove the pin supplied with the bracket.

> Prepare the bracket to recieve the device and remove the pin supplied with the bracket.

See Page 22 to view the assembly instructions for the fitting of the device onto the bracket.