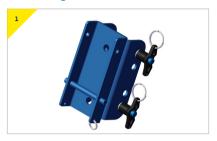

#### Assembling the PORTA GANTRY RAPIDE 500: Bracket kit 3M Device (Sealed Blok Rebel) and 3M Ultra-loK SLR

The bracket comes with the bolts supplied, as shown above.

> Remove the top bolt from the trap plate.

Present the bracket to the trap plate, insert and secure the M12 bolt supplied with the bracket.

Prepare the bracket to recieve the device, remove the pin supplied with the bracket.