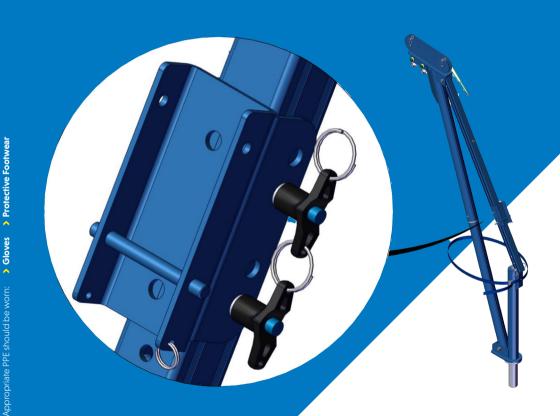

#### Assembling the PORTA GANTRY RAPIDE 1000: Bracket kit 3M Device (Sealed Blok Rebel) and 3M Ultra-loK SLR

The bracket comes with the bolts supplied, as shown above.

Present the bracket to the trap plate, insert and secure the top and bottom M12 bolts supplied with the bracket.

> Prepare the bracket to recieve the device and remove the pin supplied with the bracket.

See Page 22 to view the assembly instructions for the fitting of the device onto the bracket.