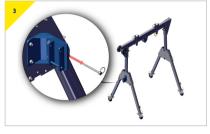

## Fitting the Device onto the Bracket: Porta Gantry Rapide & Porta Gantry S/M

> Present the device onto the bracket.

Insert the pin supplied with the bracket to secure the device.

> The device is now ready to use.