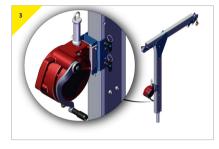

#### Assembling the PORTA GANTRY RAPIDE 500: Bracket kit 3M Device (Sealed Blok Rebel) and 3M Ultra-loK SLR

The bracket comes with the bolts supplied, as shown above.

> Remove the top bolt from the trap plate.

Present the bracket to the trap plate, insert and secure the M12 bolt supplied with the bracket.

Prepare the bracket to recieve the device, remove the pin supplied with the bracket.