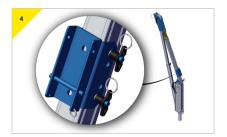

## Fitting the Device onto the Bracket: Davits

> Present the device onto the bracket.

Insert the pin provided with the device to secure the block to the bracket.

> The device is now ready to use.

## Fitting the Device onto the Bracket: Porta Gantry Rapide & Porta Gantry S/M

> Present the device onto the bracket.

Insert the pin supplied with the bracket to secure the device.

> The device is now ready to use.