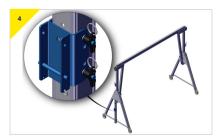

## Assembling the PORTA GANTRY Intermediate and above sizes: Bracket Kit 3M devices

> The bracket comes with the pins supplied, as shown above.

> Present the bracket onto the winch column.

> Insert pins provided to secure bracket to section.

> Prepare the bracket ready to recieve the device.