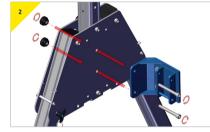

#### Assembling the PORTA GANTRY RAPIDE 500: Bracket kit 3M Device (Sealed Blok Rebel) and 3M Ultra-loK SLR

The bracket comes with the bolts supplied, as shown above.

> Remove the top bolt from the trap plate.

Present the bracket to the trap plate, insert and secure the M12 bolt supplied with the bracket.

Prepare the bracket to recieve the device, remove the pin supplied with the bracket.