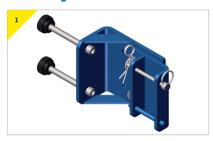

#### Assembling the PORTA GANTRY RAPIDE 500: Bracket kit 3M Device (Sealed Blok Rebel) and 3M Ultra-loK SLR

The bracket comes with the bolts supplied, as shown above.

> Remove the top bolt from the trap plate.

Present the bracket to the trap plate, insert and secure the M12 bolt supplied with the bracket.

Prepare the bracket to recieve the device, remove the pin supplied with the bracket.