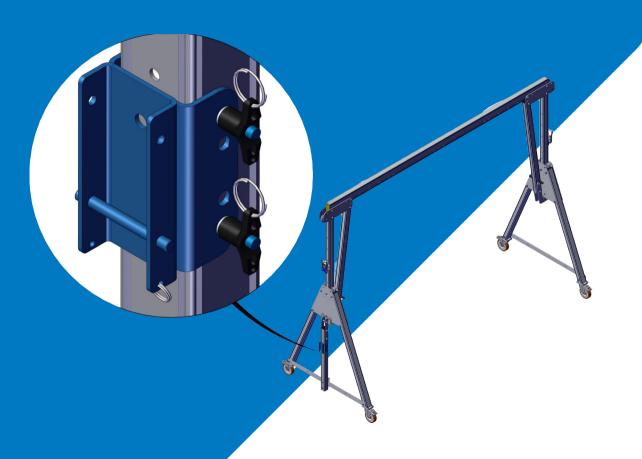

# > Assembly Instructions: PORTAGANTRY 500

The following instructions detail the assembly of the Bracket Kits 3M Device [RAWB003520] and the 3M Ultra-Lok SRL [RAWB003525] for the Porta Gantry Rapide, both Small [S] and Medium [M] frame types.

#### Assembling the PORTA GANTRY RAPIDE 500: Bracket kit 3M Device (Sealed Blok Rebel) and 3M Ultra-loK SLR

The bracket comes with the bolts supplied, as shown above.

> Remove the top bolt from the trap plate.

Present the bracket to the trap plate, insert and secure the M12 bolt supplied with the bracket.

Prepare the bracket to recieve the device, remove the pin supplied with the bracket.