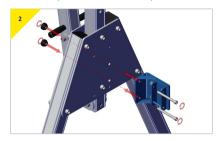

## Bracket Kit 3M Device (Sealed Blok, Rebel) - [RAWB003520] Bracket Kit 3M Ultra-LoK SRL - [RAWB003525]

#### Assembling the PORTA GANTRY RAPIDE 500: Bracket kit 3M Device (Sealed Blok Rebel) and 3M Ultra-loK SLR

The bracket comes with the bolts supplied, as shown above.

> Remove the top bolt from the trap plate.

Present the bracket to the trap plate, insert and secure the M12 bolt supplied with the bracket.

Prepare the bracket to recieve the device, remove the pin supplied with the bracket.