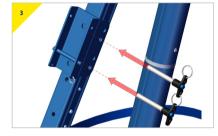

#### Assembling the PORTA GANTRY RAPIDE 1000: Bracket kit 3M Device (Sealed Blok Rebel) and 3M Ultra-loK SLR

The bracket comes with the bolts supplied, as shown above.

Present the bracket to the trap plate, insert and secure the top and bottom M12 bolts supplied with the bracket.

> Prepare the bracket to recieve the device and remove the pin supplied with the bracket.

See Page 22 to view the assembly instructions for the fitting of the device onto the bracket.