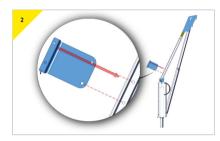

## Fitting the Device onto the Bracket: Porta Gantry Rapide & Porta Gantry S/M

> Present the device onto the bracket.

Insert the pin supplied with the bracket to secure the device.

> The device is now ready to use.