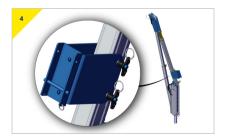

#### Assembling the PORTA GANTRY RAPIDE 1000: Bracket kit 3M Device (Sealed Blok Rebel) and 3M Ultra-loK SLR

The bracket comes with the bolts supplied, as shown above.

Present the bracket to the trap plate, insert and secure the top and bottom M12 bolts supplied with the bracket.

> Prepare the bracket to recieve the device and remove the pin supplied with the bracket.

See Page 22 to view the assembly instructions for the fitting of the device onto the bracket.