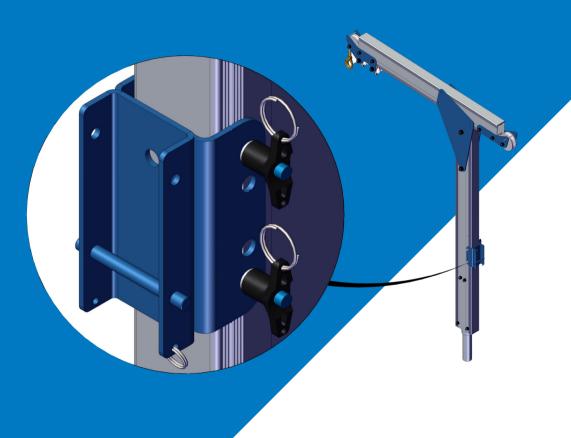

#### Assembling the PORTA GANTRY RAPIDE 500: Bracket kit 3M Device (Sealed Blok Rebel) and 3M Ultra-loK SLR

The bracket comes with the bolts supplied, as shown above.

> Remove the top bolt from the trap plate.

Present the bracket to the trap plate, insert and secure the M12 bolt supplied with the bracket.

Prepare the bracket to recieve the device, remove the pin supplied with the bracket.