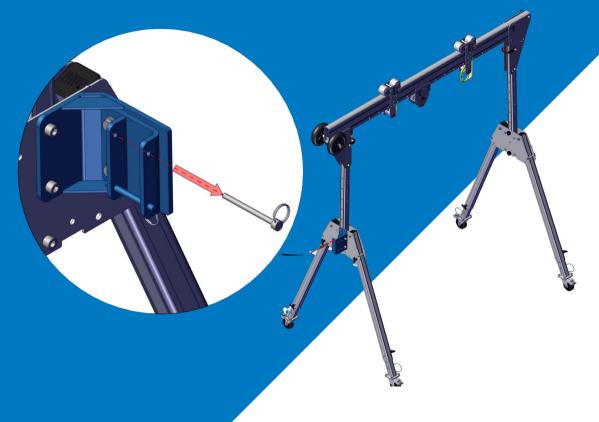

## Fitting the Device onto the Bracket: Davits

> Present the device onto the bracket.

Insert the pin provided with the device to secure the block to the bracket.

> The device is now ready to use.

## Fitting the Device onto the Bracket: Porta Gantry Rapide & Porta Gantry S/M

> Present the device onto the bracket.

Insert the pin supplied with the bracket to secure the device.

> The device is now ready to use.