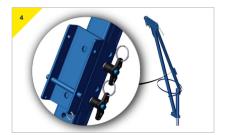

#### Assembling the PORTA GANTRY RAPIDE 1000: Bracket kit 3M Device (Sealed Blok Rebel) and 3M Ultra-loK SLR

The bracket comes with the bolts supplied, as shown above.

Present the bracket to the trap plate, insert and secure the top and bottom M12 bolts supplied with the bracket.

> Prepare the bracket to recieve the device and remove the pin supplied with the bracket.

See Page 22 to view the assembly instructions for the fitting of the device onto the bracket.