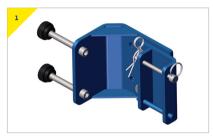

#### Assembling the PORTA GANTRY RAPIDE 500: Bracket kit 3M Device (Sealed Blok Rebel) and 3M Ultra-loK SLR

The bracket comes with the bolts supplied, as shown above.

> Remove the top bolt from the trap plate.