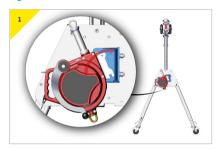

#### Assembling the PORTA GANTRY: Bracket Kit 3M Device (Sealed Blok Rebel) and 3M Ultra-loK SLR

> The bracket comes with the bolts supplied, as shown above.

Present the bracket to the trap plate, use the centre holes in the trap plate, insert and secure the M12 bolt supplied with the bracket.

> Prepare the bracket to receive the device, and remove the pin supplied with the bracket.

See Page 22 to view the assembly instructions for the fitting of the device onto the bracket.

Appropriate PPE should be worn: