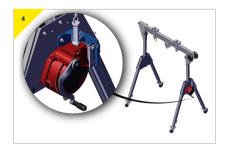

# > Assembly Instructions: PORTAGANTRY 500

The following instructions detail the assembly of the Bracket Kits 3M Device [RAWB003520] and the 3M Ultra-Lok SRL [RAWB003525] for the Porta Gantry Rapide, both Small [S] and Medium [M] frame types.

## Bracket Kit 3M Device (Sealed Blok, Rebel) - [RAWB003520] Bracket Kit 3M Ultra-LoK SRL - [RAWB003525]

#### Assembling the PORTA GANTRY RAPIDE 500: Bracket kit 3M Device (Sealed Blok Rebel) and 3M Ultra-loK SLR

The bracket comes with the bolts supplied, as shown above.

> Remove the top bolt from the trap plate.

Present the bracket to the trap plate, insert and secure the M12 bolt supplied with the bracket.

Prepare the bracket to recieve the device, remove the pin supplied with the bracket.