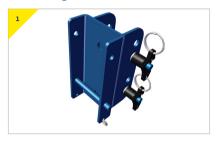

# > Assembly Instructions: PORTAGANTRY 500

The following instructions detail the assembly of the Bracket Kits 3M Device [RAWB003520] and the 3M Ultra-Lok SRL [RAWB003525] for the Porta Gantry Rapide, both Small [S] and Medium [M] frame types.

#### Assembling the PORTA GANTRY RAPIDE 500: Bracket kit 3M Device (Sealed Blok Rebel) and 3M Ultra-loK SLR

The bracket comes with the bolts supplied, as shown above.

> Remove the top bolt from the trap plate.

Present the bracket to the trap plate, insert and secure the M12 bolt supplied with the bracket.

Prepare the bracket to recieve the device, remove the pin supplied with the bracket.