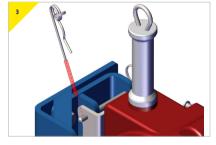

## Fitting the Device onto the Bracket: Davits

> Present the device onto the bracket.

Insert the pin provided with the device to secure the block to the bracket.

> The device is now ready to use.

## Fitting the Device onto the Bracket: Porta Gantry Rapide & Porta Gantry S/M

> Present the device onto the bracket.

Insert the pin supplied with the bracket to secure the device.

> The device is now ready to use.