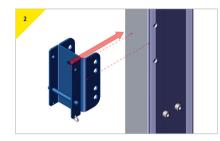

Present the bracket to the trap plate, insert and secure the M12 bolt supplied with the bracket.

Prepare the bracket to recieve the device, remove the pin supplied with the bracket.