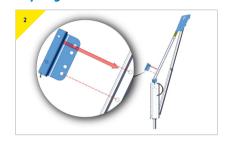

#### Assembling the PORTA GANTRY RAPIDE 1000: Bracket kit 3M Device (Sealed Blok Rebel) and 3M Ultra-loK SLR

The bracket comes with the bolts supplied, as shown above.

Present the bracket to the trap plate, insert and secure the top and bottom M12 bolts supplied with the bracket.

> Prepare the bracket to recieve the device and remove the pin supplied with the bracket.

See Page 22 to view the assembly instructions for the fitting of the device onto the bracket.