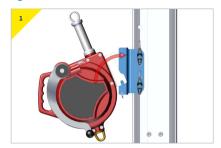

## Fitting the Device onto the Bracket: Davits

> Present the device onto the bracket.

Insert the pin provided with the device to secure the block to the bracket.

> The device is now ready to use.