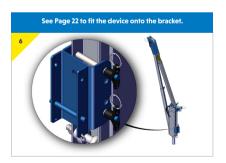

## Fitting the Device onto the Bracket: Davits

> Present the device onto the bracket.

Insert the pin provided with the device to secure the block to the bracket.

> The device is now ready to use.

## Fitting the Device onto the Bracket: Porta Gantry Rapide & Porta Gantry S/M

> Present the device onto the bracket.

Insert the pin supplied with the bracket to secure the device.

> The device is now ready to use.