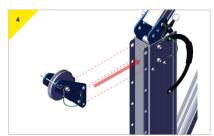

# > Assembly Instructions: PORTAGANTRY 500

The following instructions detail the assembly of the Bracket Kits 3M Device [RAWB003520] and the 3M Ultra-Lok SRL [RAWB003525] for the Porta Gantry Rapide, both Small [S] and Medium [M] frame types.

## Bracket Kit 3M Device (Sealed Blok, Rebel) - [RAWB003520] Bracket Kit 3M Ultra-LoK SRL - [RAWB003525]

#### Assembling the PORTA GANTRY RAPIDE 500: Bracket kit 3M Device (Sealed Blok Rebel) and 3M Ultra-loK SLR

The bracket comes with the bolts supplied, as shown above.

> Remove the top bolt from the trap plate.

Present the bracket to the trap plate, insert and secure the M12 bolt supplied with the bracket.

Prepare the bracket to recieve the device, remove the pin supplied with the bracket.