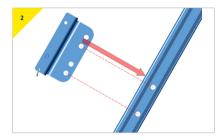

#### Assembling the PORTA GANTRY RAPIDE 500: Bracket kit 3M Device (Sealed Blok Rebel) and 3M Ultra-loK SLR

The bracket comes with the bolts supplied, as shown above.

> Remove the top bolt from the trap plate.

Present the bracket to the trap plate, insert and secure the M12 bolt supplied with the bracket.

Prepare the bracket to recieve the device, remove the pin supplied with the bracket.