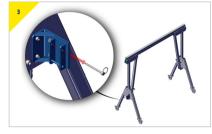

#### Assembling the PORTA GANTRY RAPIDE 500: Bracket kit 3M Device (Sealed Blok Rebel) and 3M Ultra-loK SLR

The bracket comes with the bolts supplied, as shown above.

> Remove the top bolt from the trap plate.

Present the bracket to the trap plate, insert and secure the M12 bolt supplied with the bracket.

Prepare the bracket to recieve the device, remove the pin supplied with the bracket.